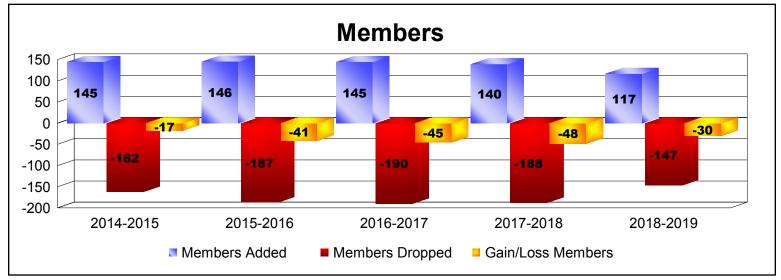

## District 27 E2

| Year      | New<br>Clubs | Dropped<br>Clubs | Gain/<br>Loss<br>Clubs | New<br>Members | Charter<br>Members | Reinstate<br>Members | Transfer<br>Members | Total<br>Member<br>Added | Total<br>Members<br>Dropped | Gain/<br>Loss<br>Members |
|-----------|--------------|------------------|------------------------|----------------|--------------------|----------------------|---------------------|--------------------------|-----------------------------|--------------------------|
| 2014-2015 | 0            | 0                | 0                      | 125            | 0                  | 12                   | 8                   | 145                      | -162                        | -17                      |
| 2015-2016 | 0            | -1               | -1                     | 137            | 0                  | 7                    | 2                   | 146                      | -187                        | -41                      |
| 2016-2017 | 0            | -1               | -1                     | 135            | 0                  | 3                    | 7                   | 145                      | -190                        | -45                      |
| 2017-2018 | 0            | 0                | 0                      | 115            | 2                  | 19                   | 4                   | 140                      | -188                        | -48                      |
| 2018-2019 | 0            | -1               | -1                     | 108            | 0                  | 7                    | 2                   | 117                      | -147                        | -30                      |
| Average   | 0            | -1               | -1                     | 124            | 0                  | 10                   | 5                   | 139                      | -175                        | -36                      |