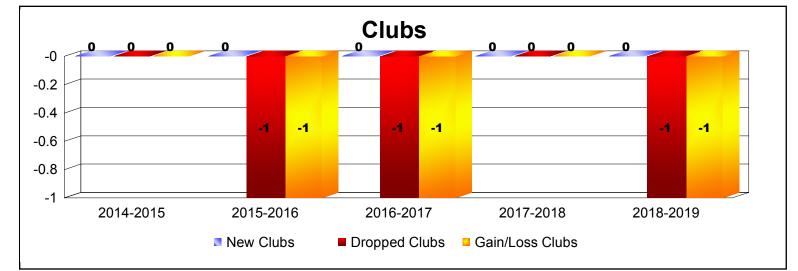

## District 27 E2

| Year      | New<br>Clubs | Dropped<br>Clubs | Gain/<br>Loss<br>Clubs | New<br>Members | Charter<br>Members | Reinstate<br>Members | Transfer<br>Members | Total<br>Member<br>Added | Total<br>Members<br>Dropped | Gain/<br>Loss<br>Members |
|-----------|--------------|------------------|------------------------|----------------|--------------------|----------------------|---------------------|--------------------------|-----------------------------|--------------------------|
| 2014-2015 | 0            | 0                | 0                      | 125            | 0                  | 12                   | 8                   | 145                      | -162                        | -17                      |
| 2015-2016 | 0            | -1               | -1                     | 137            | 0                  | 7                    | 2                   | 146                      | -187                        | -41                      |
| 2016-2017 | 0            | -1               | -1                     | 135            | 0                  | 3                    | 7                   | 145                      | -190                        | -45                      |
| 2017-2018 | 0            | 0                | 0                      | 115            | 2                  | 19                   | 4                   | 140                      | -188                        | -48                      |
| 2018-2019 | 0            | -1               | -1                     | 108            | 0                  | 7                    | 2                   | 117                      | -147                        | -30                      |
| Average   | 0            | -1               | -1                     | 124            | 0                  | 10                   | 5                   | 139                      | -175                        | -36                      |